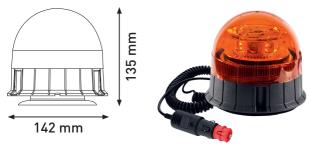

## SPECIFICATIONS

| Voltage                 | 12-24 VDC                          |
|-------------------------|------------------------------------|
| LED qty                 | 8 LED                              |
| IP rating               | IP56                               |
| Temperature reliability | -30 °C - +50 °C                    |
| Approval                | ECE R10, ECE R65                   |
| Flash patterns          | double flash, quad flash, rotation |

## MAGNET

FLEXI DIN