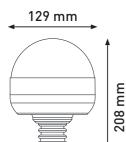

## SPECIFICATIONS

| Voltage                 | 12-24 VDC                          |
|-------------------------|------------------------------------|
| LED qty                 | 8 LED                              |
| IP rating               | IP56                               |
| Temperature reliability | -30 °C - +50 °C                    |
| Approval                | ECE R10, ECE R65                   |
| Flash patterns          | double flash, quad flash, rotation |