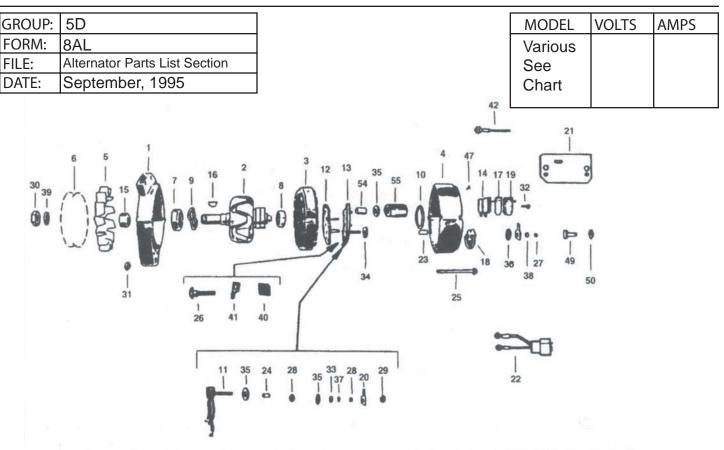

## **SERVICE PARTS LIST**

| MODEL<br>NO. | SALES<br>NO. | 1<br>HSNG<br>FRONT | 2<br>ROTOR<br>ASSEM | 3<br>STATOR<br>ASSEM | 4<br>HSNG<br>REAR | 5<br>FAN | 6<br>PULLEY | 7<br>BRNG<br>FRONT | 8<br>BRNG<br>REAR | 9<br>FR. BRNG<br>RET | R. BRNG<br>RET | DIODE<br>FIELD | DIODE<br>RCT NEG |
|--------------|--------------|--------------------|---------------------|----------------------|-------------------|----------|-------------|--------------------|-------------------|----------------------|----------------|----------------|------------------|
| 8AL2046FA    |              | 114-93             | 112-88              | 113-74               | 114-98            | 107-8    |             | 111-21             | 111-23            | 111-3                | 111-25         | 101-130        | 101-236          |
| 8AL2055FA    |              | 114-55             | 112-88              | 113-74               | 114-98            | 107-8    | 107-85      | 111-21             | 111-23            | 111-3                | 111-25         | 101-130        | 101-236          |
| 8AL2074FA    | 110-500      | 114-270            | 112-92              | 113-77               | 114-98            |          |             | 111-21             | 111-23            | 111-3                | 111-25         | 101-228        | 101-243          |
| 8AL2080KA    | 110-497      | 114-55             | 112-89              | 113-75               | 114-98            |          |             | 111-21             | 111-23            | 111-3                | 111-25         | 101-130        | 101-286          |
| 8AL2098K     | 110-745      | 114-183            | 112-2               | 113-41               | 114-184           | 107-8    | 107-69      | 111-21             | 111-23            | 111-3                | 111-25         |                | 101-173          |
| 8AL2105L     | 110-770      | 114-1              | 112-29              | 113-9                | 114-104           | 107-8    | 107-5       | 111-21             | 111-23            | 111-3                | 111-25         | 101-130        | 101-152          |
| 8AL2106F     | 110-275      | 114-1              | 112-1               | 113-1                | 114-104           | 107-8    |             | 111-21             | 111-23            | 111-3                | 111-25         | 101-130        | 101-2            |
| 8AL2106FA    | 110-505      | 114-1              | 112-88              | 113-74               | 114-98            | 107-8    |             | 111-21             | 111-23            | 111-3                | 111-25         | 101-130        | 101-236          |
| 8AL2107K     | 110-300      | 114-1              | 112-2               | 113-19               | 114-98            | 107-8    |             | 111-21             | 111-23            | 111-3                | 111-25         | 101-130        | 101-126          |
| 8AL2107KA    | 110-503      | 114-1              | 112-89              | 113-75               | 114-98            | 107-8    |             | 111-21             | 111-23            | 111-3                | 111-25         | 101-130        | 101-236          |
| 8AL2108F     | 110-314      | 114-3              | 112-1               | 113-1                | 114-104           | 107-8    |             | 111-21             | 111-23            | 111-3                | 111-25         | 101-130        | 101-2            |
| 8AL2108FA    | 110-504      | 114-3              | 112-88              | 113-74               | 114-98            | 107-8    |             | 111-21             | 111-23            | 111-3                | 111-25         | 101-130        | 101-236          |
| 8AL2109F     | 110-317      | 114-1              | 112-1               | 113-1                | 114-104           |          |             | 111-21             | 111-23            | 111-3                | 111-25         | 101-130        | 101-2            |
| 8AL2109FA    | 110-492      | 114-1              | 112-88              | 113-74               | 114-98            |          |             | 111-21             | 111-23            | 111-3                | 111-25         | 101-130        | 101-236          |
| 8AL2110F     |              | 114-268            | 112-1               | 113-1                | 114-98            |          | 107-117     | 111-21             | 111-23            | 111-3                | 111-25         |                | 101-126          |
| 8AL2110FA    |              | 114-268            | 112-1               | 113-74               | 114-104           |          | 107-117     | 111-21             | 111-23            | 111-3                | 111-25         |                | 101-26           |
| 8AL2110FB    |              | 114-268            | 112-1               | 113-74               | 114-104           |          | 107-121     | 111-21             | 111-23            | 111-3                | 111-25         |                | 101-2            |
| 8AL2110FC    |              | 114-268            | 112-1               | 113-74               | 114-104           |          | 107-121     | 111-82             | 111-83            | 111-3                | 111-25         |                | 101-2            |
| 8AL2110FD    |              | 114-268            | 112-88              | 113-74               | 114-98            |          | 107-121     | 111-82             | 111-83            | 111-3                | 111-25         |                | 101-236          |
| 8AL2111F     |              | 114-268            | 112-1               | 113-74               | 114-104           |          |             | 111-82             | 111-83            | 111-3                | 111-25         |                | 101-2            |
| 8AL2111FA    |              | 114-268            | 112-88              | 113-74               | 114-98            |          |             | 111-82             | 111-83            | 111-3                | 111-25         |                | 101-236          |
| 8AL2116FA    |              | 114-268            | 112-1               | 113-74               | 114-104           |          | 107-122     | 111-21             | 111-23            | 111-3                | 111-25         |                | 101-126          |
| 8AL2116FB    |              | 114-268            | 112-88              | 113-74               | 114-98            |          | 107-122     | 111-21             | 111-23            | 111-3                | 111-25         |                | 101-236          |
| 8AL2171K     | 110-480      | 114-1              | 112-89              | 113-75               | 114-98            |          |             | 111-21             | 111-23            | 111-3                | 111-25         | 101-130        | 101-236          |

## **SERVICE PARTS LIST**

| MODEL<br>NO. | SALES<br>NO. | DIODE<br>RCT POS | 14<br>BRUSH<br>ASSEM | 15<br>SPACER<br>FAN&PUL | 16<br>KEY<br>WDRF | 17<br>SHIELD<br>DIRT | 18<br>DIODE<br>ISOL                                                                                                                                                                                                                                                                                                                                                                                                                                                                                                                                                                                                                                                                                                                                                                                                                                                                                                                                                                                                                                                                                                                                                                                                                                                                                                                                                                                                                                                                                                                                                                                                                                                                                                                                                                                                                                                                                                                                                                                                                                                                                                            | 19<br>TERM<br>GROUND | 20<br>TERM<br>SPADE | CABLE<br>ASSEM | 23<br>SLEEVE<br>INSUL | 24<br>SLEEVE<br>INSUL |
|--------------|--------------|------------------|----------------------|-------------------------|-------------------|----------------------|--------------------------------------------------------------------------------------------------------------------------------------------------------------------------------------------------------------------------------------------------------------------------------------------------------------------------------------------------------------------------------------------------------------------------------------------------------------------------------------------------------------------------------------------------------------------------------------------------------------------------------------------------------------------------------------------------------------------------------------------------------------------------------------------------------------------------------------------------------------------------------------------------------------------------------------------------------------------------------------------------------------------------------------------------------------------------------------------------------------------------------------------------------------------------------------------------------------------------------------------------------------------------------------------------------------------------------------------------------------------------------------------------------------------------------------------------------------------------------------------------------------------------------------------------------------------------------------------------------------------------------------------------------------------------------------------------------------------------------------------------------------------------------------------------------------------------------------------------------------------------------------------------------------------------------------------------------------------------------------------------------------------------------------------------------------------------------------------------------------------------------|----------------------|---------------------|----------------|-----------------------|-----------------------|
| 8AL2046FA    |              | 101-241          | 103-15               | 120-375                 | 120-7             |                      |                                                                                                                                                                                                                                                                                                                                                                                                                                                                                                                                                                                                                                                                                                                                                                                                                                                                                                                                                                                                                                                                                                                                                                                                                                                                                                                                                                                                                                                                                                                                                                                                                                                                                                                                                                                                                                                                                                                                                                                                                                                                                                                                |                      | 103-6               |                | 115-26                | 115-27                |
| 8AL2055FA    |              | 101-241          | 103-15               | 120-375                 | 120-7             |                      |                                                                                                                                                                                                                                                                                                                                                                                                                                                                                                                                                                                                                                                                                                                                                                                                                                                                                                                                                                                                                                                                                                                                                                                                                                                                                                                                                                                                                                                                                                                                                                                                                                                                                                                                                                                                                                                                                                                                                                                                                                                                                                                                |                      | 103-6               |                | 115-26                | 115-27                |
| 8AL2074FA    | 110-500      | 101-242          | 103-15               | 120-385                 | 120-241           |                      |                                                                                                                                                                                                                                                                                                                                                                                                                                                                                                                                                                                                                                                                                                                                                                                                                                                                                                                                                                                                                                                                                                                                                                                                                                                                                                                                                                                                                                                                                                                                                                                                                                                                                                                                                                                                                                                                                                                                                                                                                                                                                                                                |                      | 103-6               |                | 115-26                | 115-27                |
| 8AL2080KA    | 110-497      | 101-241          | 103-15               | 120-375                 | 120-7             |                      |                                                                                                                                                                                                                                                                                                                                                                                                                                                                                                                                                                                                                                                                                                                                                                                                                                                                                                                                                                                                                                                                                                                                                                                                                                                                                                                                                                                                                                                                                                                                                                                                                                                                                                                                                                                                                                                                                                                                                                                                                                                                                                                                |                      | 103-6               |                | 115-26                | 115-27                |
| 8AL2098K     | 110-745      | 101-189          | 103-15               | 120-152                 | 120-7             | 103-13               |                                                                                                                                                                                                                                                                                                                                                                                                                                                                                                                                                                                                                                                                                                                                                                                                                                                                                                                                                                                                                                                                                                                                                                                                                                                                                                                                                                                                                                                                                                                                                                                                                                                                                                                                                                                                                                                                                                                                                                                                                                                                                                                                |                      | 103-6               | 116-122        | 115-26                |                       |
| 8AL2105L     | 110-770      | 101-163          | 103-15               | 120-152                 | 120-7             | 103-13               | A THE STATE OF THE | 116-86               | 103-6               |                | 115-26                | 115-27                |
| 8AL2106F     | 110-275      | 101-171          | 103-15               | 120-152                 | 120-7             | 103-13               |                                                                                                                                                                                                                                                                                                                                                                                                                                                                                                                                                                                                                                                                                                                                                                                                                                                                                                                                                                                                                                                                                                                                                                                                                                                                                                                                                                                                                                                                                                                                                                                                                                                                                                                                                                                                                                                                                                                                                                                                                                                                                                                                |                      | 103-6               |                | 115-26                | 115-27                |
| 8AL2106FA    | 110-505      | 101-241          | 103-15               | 120-375                 | 120-7             |                      |                                                                                                                                                                                                                                                                                                                                                                                                                                                                                                                                                                                                                                                                                                                                                                                                                                                                                                                                                                                                                                                                                                                                                                                                                                                                                                                                                                                                                                                                                                                                                                                                                                                                                                                                                                                                                                                                                                                                                                                                                                                                                                                                |                      | 103-6               |                | 115-26                | 115-27                |
| 8AL2107K     | 110-300      | 101-171          | 103-15               | 120-152                 | 120-7             | 103-13               |                                                                                                                                                                                                                                                                                                                                                                                                                                                                                                                                                                                                                                                                                                                                                                                                                                                                                                                                                                                                                                                                                                                                                                                                                                                                                                                                                                                                                                                                                                                                                                                                                                                                                                                                                                                                                                                                                                                                                                                                                                                                                                                                |                      | 103-6               |                | 115-26                | 115-27                |
| 8AL2107KA    | 110-503      | 101-241          | 103-15               | 120-375                 | 120-7             |                      |                                                                                                                                                                                                                                                                                                                                                                                                                                                                                                                                                                                                                                                                                                                                                                                                                                                                                                                                                                                                                                                                                                                                                                                                                                                                                                                                                                                                                                                                                                                                                                                                                                                                                                                                                                                                                                                                                                                                                                                                                                                                                                                                |                      | 103-6               |                | 115-26                | 115-27                |
| 8AL2108F     | 110-314      | 101-171          | 103-15               | 120-152                 | 120-7             | 103-13               |                                                                                                                                                                                                                                                                                                                                                                                                                                                                                                                                                                                                                                                                                                                                                                                                                                                                                                                                                                                                                                                                                                                                                                                                                                                                                                                                                                                                                                                                                                                                                                                                                                                                                                                                                                                                                                                                                                                                                                                                                                                                                                                                |                      | 103-6               |                | 115-26                | 115-27                |
| 8AL2108FA    | 110-504      | 101-241          | 103-15               | 120-375                 | 120-7             |                      |                                                                                                                                                                                                                                                                                                                                                                                                                                                                                                                                                                                                                                                                                                                                                                                                                                                                                                                                                                                                                                                                                                                                                                                                                                                                                                                                                                                                                                                                                                                                                                                                                                                                                                                                                                                                                                                                                                                                                                                                                                                                                                                                |                      | 103-6               |                | 115-26                | 115-27                |
| 8AL2109F     | 110-317      | 101-171          | 103-15               | 120-152                 | 120-7             | 103-13               |                                                                                                                                                                                                                                                                                                                                                                                                                                                                                                                                                                                                                                                                                                                                                                                                                                                                                                                                                                                                                                                                                                                                                                                                                                                                                                                                                                                                                                                                                                                                                                                                                                                                                                                                                                                                                                                                                                                                                                                                                                                                                                                                |                      | 103-6               |                | 115-26                | 115-27                |
| 8AL2109FA    | 110-492      | 101-241          | 103-15               |                         | 120-7             |                      |                                                                                                                                                                                                                                                                                                                                                                                                                                                                                                                                                                                                                                                                                                                                                                                                                                                                                                                                                                                                                                                                                                                                                                                                                                                                                                                                                                                                                                                                                                                                                                                                                                                                                                                                                                                                                                                                                                                                                                                                                                                                                                                                |                      | 103-6               |                | 115-26                | 115-27                |
| 8AL2110F     |              | 101-1            | 103-15               | 120-349                 | 120-7             |                      |                                                                                                                                                                                                                                                                                                                                                                                                                                                                                                                                                                                                                                                                                                                                                                                                                                                                                                                                                                                                                                                                                                                                                                                                                                                                                                                                                                                                                                                                                                                                                                                                                                                                                                                                                                                                                                                                                                                                                                                                                                                                                                                                |                      | 103-6               |                | 115-26                | 115-27                |
| 8AL2110FA    |              | 101-171          | 103-15               | 120-349                 | 120-7             |                      |                                                                                                                                                                                                                                                                                                                                                                                                                                                                                                                                                                                                                                                                                                                                                                                                                                                                                                                                                                                                                                                                                                                                                                                                                                                                                                                                                                                                                                                                                                                                                                                                                                                                                                                                                                                                                                                                                                                                                                                                                                                                                                                                | 116-141              | 103-6               | 75.00          | 115-26                | 115-27                |
| 8AL2110FB    |              | 101-171          | 103-15               | 120-349                 | 120-7             |                      |                                                                                                                                                                                                                                                                                                                                                                                                                                                                                                                                                                                                                                                                                                                                                                                                                                                                                                                                                                                                                                                                                                                                                                                                                                                                                                                                                                                                                                                                                                                                                                                                                                                                                                                                                                                                                                                                                                                                                                                                                                                                                                                                | 116-141              | 103-6               |                | 115-26                | 115-27                |
| 8AL2110FC    |              | 101-171          | 103-15               | 120-349                 | 120-7             |                      |                                                                                                                                                                                                                                                                                                                                                                                                                                                                                                                                                                                                                                                                                                                                                                                                                                                                                                                                                                                                                                                                                                                                                                                                                                                                                                                                                                                                                                                                                                                                                                                                                                                                                                                                                                                                                                                                                                                                                                                                                                                                                                                                | 116-141              |                     |                | 115-26                | 115-27                |
| 8AL2110FD    |              | 101-241          | 103-15               | 120-349                 | 120-7             |                      |                                                                                                                                                                                                                                                                                                                                                                                                                                                                                                                                                                                                                                                                                                                                                                                                                                                                                                                                                                                                                                                                                                                                                                                                                                                                                                                                                                                                                                                                                                                                                                                                                                                                                                                                                                                                                                                                                                                                                                                                                                                                                                                                | 116-141              | 103-6               |                | 115-26                | 115-27                |
| 8AL2111F     |              | 101-171          | 103-15               | 120-349                 | 120-7             |                      |                                                                                                                                                                                                                                                                                                                                                                                                                                                                                                                                                                                                                                                                                                                                                                                                                                                                                                                                                                                                                                                                                                                                                                                                                                                                                                                                                                                                                                                                                                                                                                                                                                                                                                                                                                                                                                                                                                                                                                                                                                                                                                                                | 116-141              | 103-6               |                | 115-26                | 115-27                |
| 8AL2111FA    |              | 101-241          | 103-15               | 120-349                 | 120-7             | 1,000                |                                                                                                                                                                                                                                                                                                                                                                                                                                                                                                                                                                                                                                                                                                                                                                                                                                                                                                                                                                                                                                                                                                                                                                                                                                                                                                                                                                                                                                                                                                                                                                                                                                                                                                                                                                                                                                                                                                                                                                                                                                                                                                                                | 116-141              | 103-6               |                | 115-26                | 115-27                |
| 8AL2116FA    |              | 101-1            | 103-15               | 120-349                 | 120-7             |                      |                                                                                                                                                                                                                                                                                                                                                                                                                                                                                                                                                                                                                                                                                                                                                                                                                                                                                                                                                                                                                                                                                                                                                                                                                                                                                                                                                                                                                                                                                                                                                                                                                                                                                                                                                                                                                                                                                                                                                                                                                                                                                                                                | 116-141              | 103-6               |                | 115-26                | 115-27                |
| 8AL2116FB    |              | 101-241          | 103-15               | 120-349                 | 120-7             |                      |                                                                                                                                                                                                                                                                                                                                                                                                                                                                                                                                                                                                                                                                                                                                                                                                                                                                                                                                                                                                                                                                                                                                                                                                                                                                                                                                                                                                                                                                                                                                                                                                                                                                                                                                                                                                                                                                                                                                                                                                                                                                                                                                |                      | 103-6               |                | 115-26                | 115-27                |
| 8AL2171K     | 110-480      | 101-241          | 103-15               |                         | 120-7             |                      |                                                                                                                                                                                                                                                                                                                                                                                                                                                                                                                                                                                                                                                                                                                                                                                                                                                                                                                                                                                                                                                                                                                                                                                                                                                                                                                                                                                                                                                                                                                                                                                                                                                                                                                                                                                                                                                                                                                                                                                                                                                                                                                                |                      | 103-6               |                | 115-26                | 115-27                |