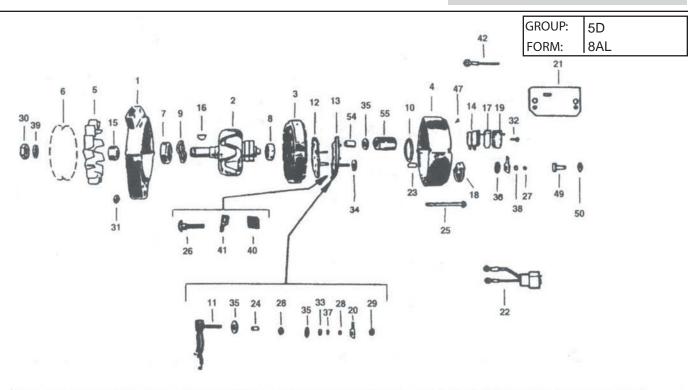

## **SERVICE PARTS LIST**

| MODEL<br>NO. | SALES<br>NO. | 1<br>HSNG<br>FRONT | 2<br>ROTOR<br>ASSEM | 3<br>STATOR<br>ASSEM | 4<br>HSNG<br>REAR | 5<br>FAN | 6<br>PULLEY | 7<br>BRNG<br>FRONT | 8<br>BRNG<br>REAR | 9<br>FR. BRNG<br>RET | R. BRNG<br>RET | DIODE<br>FIELD | DIODE<br>RCT NEG |
|--------------|--------------|--------------------|---------------------|----------------------|-------------------|----------|-------------|--------------------|-------------------|----------------------|----------------|----------------|------------------|
| 8AL2046FA    |              | 114-93             | 112-88              | 113-74               | 114-98            | 107-8    |             | 111-21             | 111-23            | 111-3                | 111-25         | 101-130        | 101-236          |
| 8AL2055FA    |              | 114-55             | 112-88              | 113-74               | 114-98            | 107-8    | 107-85      | 111-21             | 111-23            | 111-3                | 111-25         | 101-130        | 101-236          |
| 8AL2074FA    | 110-500      | 114-270            | 112-92              | 113-77               | 114-98            |          |             | 111-21             | 111-23            | 111-3                | 111-25         | 101-228        | 101-243          |
| 8AL2080KA    | 110-497      | 114-55             | 112-89              | 113-75               | 114-98            |          |             | 111-21             | 111-23            | 111-3                | 111-25         | 101-130        | 101-286          |
| 8AL2098K     | 110-745      | 114-183            | 112-2               | 113-41               | 114-184           | 107-8    | 107-69      | 111-21             | 111-23            | 111-3                | 111-25         |                | 101-173          |
| 8AL2105L     | 110-770      | 114-1              | 112-29              | 113-9                | 114-104           | 107-8    | 107-5       | 111-21             | 111-23            | 111-3                | 111-25         | 101-130        | 101-152          |
| 8AL2106F     | 110-275      | 114-1              | 112-1               | 113-1                | 114-104           | 107-8    |             | 111-21             | 111-23            | 111-3                | 111-25         | 101-130        | 101-2            |
| 8AL2106FA    | 110-505      | 114-1              | 112-88              | 113-74               | 114-98            | 107-8    |             | 111-21             | 111-23            | 111-3                | 111-25         | 101-130        | 101-236          |
| 8AL2107K     | 110-300      | 114-1              | 112-2               | 113-19               | 114-98            | 107-8    |             | 111-21             | 111-23            | 111-3                | 111-25         | 101-130        | 101-126          |
| 8AL2107KA    | 110-503      | 114-1              | 112-89              | 113-75               | 114-98            | 107-8    |             | 111-21             | 111-23            | 111-3                | 111-25         | 101-130        | 101-236          |
| 8AL2108F     | 110-314      | 114-3              | 112-1               | 113-1                | 114-104           | 107-8    |             | 111-21             | 111-23            | 111-3                | 111-25         | 101-130        | 101-2            |
| 8AL2108FA    | 110-504      | 114-3              | 112-88              | 113-74               | 114-98            | 107-8    |             | 111-21             | 111-23            | 111-3                | 111-25         | 101-130        | 101-236          |
| 8AL2109F     | 110-317      | 114-1              | 112-1               | 113-1                | 114-104           |          |             | 111-21             | 111-23            | 111-3                | 111-25         | 101-130        | 101-2            |
| 8AL2109FA    | 110-492      | 114-1              | 112-88              | 113-74               | 114-98            |          |             | 111-21             | 111-23            | 111-3                | 111-25         | 101-130        | 101-236          |
| 8AL2110F     |              | 114-268            | 112-1               | 113-1                | 114-98            |          | 107-117     | 111-21             | 111-23            | 111-3                | 111-25         |                | 101-126          |
| 8AL2110FA    |              | 114-268            | 112-1               | 113-74               | 114-104           |          | 107-117     | 111-21             | 111-23            | 111-3                | 111-25         |                | 101-26           |
| 8AL2110FB    |              | 114-268            | 112-1               | 113-74               | 114-104           |          | 107-121     | 111-21             | 111-23            | 111-3                | 111-25         |                | 101-2            |
| 8AL2110FC    |              | 114-268            | 112-1               | 113-74               | 114-104           |          | 107-121     | 111-82             | 111-83            | 111-3                | 111-25         |                | 101-2            |
| 8AL2110FD    |              | 114-268            | 112-88              | 113-74               | 114-98            |          | 107-121     | 111-82             | 111-83            | 111-3                | 111-25         |                | 101-236          |
| 8AL2111F     |              | 114-268            | 112-1               | 113-74               | 114-104           |          |             | 111-82             | 111-83            | 111-3                | 111-25         |                | 101-2            |
| 8AL2111FA    |              | 114-268            | 112-88              | 113-74               | 114-98            |          |             | 111-82             | 111-83            | 111-3                | 111-25         |                | 101-236          |
| 8AL2116FA    |              | 114-268            | 112-1               | 113-74               | 114-104           |          | 107-122     | 111-21             | 111-23            | 111-3                | 111-25         |                | 101-126          |
| 8AL2116FB    |              | 114-268            | 112-88              | 113-74               | 114-98            |          | 107-122     | 111-21             | 111-23            | 111-3                | 111-25         |                | 101-236          |
| 8AL2171K     | 110-480      | 114-1              | 112-89              | 113-75               | 114-98            |          |             | 111-21             | 111-23            | 111-3                | 111-25         | 101-130        | 101-236          |

## **SERVICE PARTS LIST**

| MODEL<br>NO. | SALES<br>NO. | DIODE<br>RCT POS | 14<br>BRUSH<br>ASSEM | 15<br>SPACER<br>FAN&PUL | 16<br>KEY<br>WDRF | 17<br>SHIELD<br>DIRT | 18<br>DIODE<br>ISOL                                                                                                                                                                                                                                                                                                                                                                                                                                                                                                                                                                                                                                                                                                                                                                                                                                                                                                                                                                                                                                                                                                                                                                                                                                                                                                                                                                                                                                                                                                                                                                                                                                                                                                                                                                                                                                                                                                                                                                                                                                                                                                            | 19<br>TERM<br>GROUND | 20<br>TERM<br>SPADE | CABLE<br>ASSEM | 23<br>SLEEVE<br>INSUL | 24<br>SLEEVE<br>INSUL |
|--------------|--------------|------------------|----------------------|-------------------------|-------------------|----------------------|--------------------------------------------------------------------------------------------------------------------------------------------------------------------------------------------------------------------------------------------------------------------------------------------------------------------------------------------------------------------------------------------------------------------------------------------------------------------------------------------------------------------------------------------------------------------------------------------------------------------------------------------------------------------------------------------------------------------------------------------------------------------------------------------------------------------------------------------------------------------------------------------------------------------------------------------------------------------------------------------------------------------------------------------------------------------------------------------------------------------------------------------------------------------------------------------------------------------------------------------------------------------------------------------------------------------------------------------------------------------------------------------------------------------------------------------------------------------------------------------------------------------------------------------------------------------------------------------------------------------------------------------------------------------------------------------------------------------------------------------------------------------------------------------------------------------------------------------------------------------------------------------------------------------------------------------------------------------------------------------------------------------------------------------------------------------------------------------------------------------------------|----------------------|---------------------|----------------|-----------------------|-----------------------|
| 8AL2046FA    |              | 101-241          | 103-15               | 120-375                 | 120-7             |                      |                                                                                                                                                                                                                                                                                                                                                                                                                                                                                                                                                                                                                                                                                                                                                                                                                                                                                                                                                                                                                                                                                                                                                                                                                                                                                                                                                                                                                                                                                                                                                                                                                                                                                                                                                                                                                                                                                                                                                                                                                                                                                                                                |                      | 103-6               |                | 115-26                | 115-27                |
| 8AL2055FA    |              | 101-241          | 103-15               | 120-375                 | 120-7             |                      |                                                                                                                                                                                                                                                                                                                                                                                                                                                                                                                                                                                                                                                                                                                                                                                                                                                                                                                                                                                                                                                                                                                                                                                                                                                                                                                                                                                                                                                                                                                                                                                                                                                                                                                                                                                                                                                                                                                                                                                                                                                                                                                                |                      | 103-6               |                | 115-26                | 115-27                |
| 8AL2074FA    | 110-500      | 101-242          | 103-15               | 120-385                 | 120-241           |                      |                                                                                                                                                                                                                                                                                                                                                                                                                                                                                                                                                                                                                                                                                                                                                                                                                                                                                                                                                                                                                                                                                                                                                                                                                                                                                                                                                                                                                                                                                                                                                                                                                                                                                                                                                                                                                                                                                                                                                                                                                                                                                                                                |                      | 103-6               |                | 115-26                | 115-27                |
| 8AL2080KA    | 110-497      | 101-241          | 103-15               | 120-375                 | 120-7             |                      |                                                                                                                                                                                                                                                                                                                                                                                                                                                                                                                                                                                                                                                                                                                                                                                                                                                                                                                                                                                                                                                                                                                                                                                                                                                                                                                                                                                                                                                                                                                                                                                                                                                                                                                                                                                                                                                                                                                                                                                                                                                                                                                                |                      | 103-6               |                | 115-26                | 115-27                |
| 8AL2098K     | 110-745      | 101-189          | 103-15               | 120-152                 | 120-7             | 103-13               |                                                                                                                                                                                                                                                                                                                                                                                                                                                                                                                                                                                                                                                                                                                                                                                                                                                                                                                                                                                                                                                                                                                                                                                                                                                                                                                                                                                                                                                                                                                                                                                                                                                                                                                                                                                                                                                                                                                                                                                                                                                                                                                                |                      | 103-6               | 116-122        | 115-26                |                       |
| 8AL2105L     | 110-770      | 101-163          | 103-15               | 120-152                 | 120-7             | 103-13               | A THE STATE OF THE | 116-86               | 103-6               |                | 115-26                | 115-27                |
| 8AL2106F     | 110-275      | 101-171          | 103-15               | 120-152                 | 120-7             | 103-13               |                                                                                                                                                                                                                                                                                                                                                                                                                                                                                                                                                                                                                                                                                                                                                                                                                                                                                                                                                                                                                                                                                                                                                                                                                                                                                                                                                                                                                                                                                                                                                                                                                                                                                                                                                                                                                                                                                                                                                                                                                                                                                                                                |                      | 103-6               |                | 115-26                | 115-27                |
| 8AL2106FA    | 110-505      | 101-241          | 103-15               | 120-375                 | 120-7             |                      |                                                                                                                                                                                                                                                                                                                                                                                                                                                                                                                                                                                                                                                                                                                                                                                                                                                                                                                                                                                                                                                                                                                                                                                                                                                                                                                                                                                                                                                                                                                                                                                                                                                                                                                                                                                                                                                                                                                                                                                                                                                                                                                                |                      | 103-6               |                | 115-26                | 115-27                |
| 8AL2107K     | 110-300      | 101-171          | 103-15               | 120-152                 | 120-7             | 103-13               |                                                                                                                                                                                                                                                                                                                                                                                                                                                                                                                                                                                                                                                                                                                                                                                                                                                                                                                                                                                                                                                                                                                                                                                                                                                                                                                                                                                                                                                                                                                                                                                                                                                                                                                                                                                                                                                                                                                                                                                                                                                                                                                                |                      | 103-6               |                | 115-26                | 115-27                |
| 8AL2107KA    | 110-503      | 101-241          | 103-15               | 120-375                 | 120-7             |                      |                                                                                                                                                                                                                                                                                                                                                                                                                                                                                                                                                                                                                                                                                                                                                                                                                                                                                                                                                                                                                                                                                                                                                                                                                                                                                                                                                                                                                                                                                                                                                                                                                                                                                                                                                                                                                                                                                                                                                                                                                                                                                                                                |                      | 103-6               |                | 115-26                | 115-27                |
| 8AL2108F     | 110-314      | 101-171          | 103-15               | 120-152                 | 120-7             | 103-13               |                                                                                                                                                                                                                                                                                                                                                                                                                                                                                                                                                                                                                                                                                                                                                                                                                                                                                                                                                                                                                                                                                                                                                                                                                                                                                                                                                                                                                                                                                                                                                                                                                                                                                                                                                                                                                                                                                                                                                                                                                                                                                                                                |                      | 103-6               |                | 115-26                | 115-27                |
| 8AL2108FA    | 110-504      | 101-241          | 103-15               | 120-375                 | 120-7             |                      |                                                                                                                                                                                                                                                                                                                                                                                                                                                                                                                                                                                                                                                                                                                                                                                                                                                                                                                                                                                                                                                                                                                                                                                                                                                                                                                                                                                                                                                                                                                                                                                                                                                                                                                                                                                                                                                                                                                                                                                                                                                                                                                                |                      | 103-6               |                | 115-26                | 115-27                |
| 8AL2109F     | 110-317      | 101-171          | 103-15               | 120-152                 | 120-7             | 103-13               |                                                                                                                                                                                                                                                                                                                                                                                                                                                                                                                                                                                                                                                                                                                                                                                                                                                                                                                                                                                                                                                                                                                                                                                                                                                                                                                                                                                                                                                                                                                                                                                                                                                                                                                                                                                                                                                                                                                                                                                                                                                                                                                                |                      | 103-6               |                | 115-26                | 115-27                |
| 8AL2109FA    | 110-492      | 101-241          | 103-15               |                         | 120-7             |                      |                                                                                                                                                                                                                                                                                                                                                                                                                                                                                                                                                                                                                                                                                                                                                                                                                                                                                                                                                                                                                                                                                                                                                                                                                                                                                                                                                                                                                                                                                                                                                                                                                                                                                                                                                                                                                                                                                                                                                                                                                                                                                                                                |                      | 103-6               |                | 115-26                | 115-27                |
| 8AL2110F     |              | 101-1            | 103-15               | 120-349                 | 120-7             |                      |                                                                                                                                                                                                                                                                                                                                                                                                                                                                                                                                                                                                                                                                                                                                                                                                                                                                                                                                                                                                                                                                                                                                                                                                                                                                                                                                                                                                                                                                                                                                                                                                                                                                                                                                                                                                                                                                                                                                                                                                                                                                                                                                |                      | 103-6               |                | 115-26                | 115-27                |
| 8AL2110FA    |              | 101-171          | 103-15               | 120-349                 | 120-7             |                      |                                                                                                                                                                                                                                                                                                                                                                                                                                                                                                                                                                                                                                                                                                                                                                                                                                                                                                                                                                                                                                                                                                                                                                                                                                                                                                                                                                                                                                                                                                                                                                                                                                                                                                                                                                                                                                                                                                                                                                                                                                                                                                                                | 116-141              | 103-6               | 75.00          | 115-26                | 115-27                |
| 8AL2110FB    |              | 101-171          | 103-15               | 120-349                 | 120-7             |                      |                                                                                                                                                                                                                                                                                                                                                                                                                                                                                                                                                                                                                                                                                                                                                                                                                                                                                                                                                                                                                                                                                                                                                                                                                                                                                                                                                                                                                                                                                                                                                                                                                                                                                                                                                                                                                                                                                                                                                                                                                                                                                                                                | 116-141              | 103-6               |                | 115-26                | 115-27                |
| 8AL2110FC    |              | 101-171          | 103-15               | 120-349                 | 120-7             |                      |                                                                                                                                                                                                                                                                                                                                                                                                                                                                                                                                                                                                                                                                                                                                                                                                                                                                                                                                                                                                                                                                                                                                                                                                                                                                                                                                                                                                                                                                                                                                                                                                                                                                                                                                                                                                                                                                                                                                                                                                                                                                                                                                | 116-141              |                     |                | 115-26                | 115-27                |
| 8AL2110FD    |              | 101-241          | 103-15               | 120-349                 | 120-7             |                      |                                                                                                                                                                                                                                                                                                                                                                                                                                                                                                                                                                                                                                                                                                                                                                                                                                                                                                                                                                                                                                                                                                                                                                                                                                                                                                                                                                                                                                                                                                                                                                                                                                                                                                                                                                                                                                                                                                                                                                                                                                                                                                                                | 116-141              | 103-6               |                | 115-26                | 115-27                |
| 8AL2111F     |              | 101-171          | 103-15               | 120-349                 | 120-7             |                      |                                                                                                                                                                                                                                                                                                                                                                                                                                                                                                                                                                                                                                                                                                                                                                                                                                                                                                                                                                                                                                                                                                                                                                                                                                                                                                                                                                                                                                                                                                                                                                                                                                                                                                                                                                                                                                                                                                                                                                                                                                                                                                                                | 116-141              | 103-6               |                | 115-26                | 115-27                |
| 8AL2111FA    |              | 101-241          | 103-15               | 120-349                 | 120-7             | 1,000                |                                                                                                                                                                                                                                                                                                                                                                                                                                                                                                                                                                                                                                                                                                                                                                                                                                                                                                                                                                                                                                                                                                                                                                                                                                                                                                                                                                                                                                                                                                                                                                                                                                                                                                                                                                                                                                                                                                                                                                                                                                                                                                                                | 116-141              | 103-6               |                | 115-26                | 115-27                |
| 8AL2116FA    |              | 101-1            | 103-15               | 120-349                 | 120-7             |                      |                                                                                                                                                                                                                                                                                                                                                                                                                                                                                                                                                                                                                                                                                                                                                                                                                                                                                                                                                                                                                                                                                                                                                                                                                                                                                                                                                                                                                                                                                                                                                                                                                                                                                                                                                                                                                                                                                                                                                                                                                                                                                                                                | 116-141              | 103-6               |                | 115-26                | 115-27                |
| 8AL2116FB    |              | 101-241          | 103-15               | 120-349                 | 120-7             |                      |                                                                                                                                                                                                                                                                                                                                                                                                                                                                                                                                                                                                                                                                                                                                                                                                                                                                                                                                                                                                                                                                                                                                                                                                                                                                                                                                                                                                                                                                                                                                                                                                                                                                                                                                                                                                                                                                                                                                                                                                                                                                                                                                |                      | 103-6               |                | 115-26                | 115-27                |
| 8AL2171K     | 110-480      | 101-241          | 103-15               |                         | 120-7             |                      |                                                                                                                                                                                                                                                                                                                                                                                                                                                                                                                                                                                                                                                                                                                                                                                                                                                                                                                                                                                                                                                                                                                                                                                                                                                                                                                                                                                                                                                                                                                                                                                                                                                                                                                                                                                                                                                                                                                                                                                                                                                                                                                                |                      | 103-6               |                | 115-26                | 115-27                |