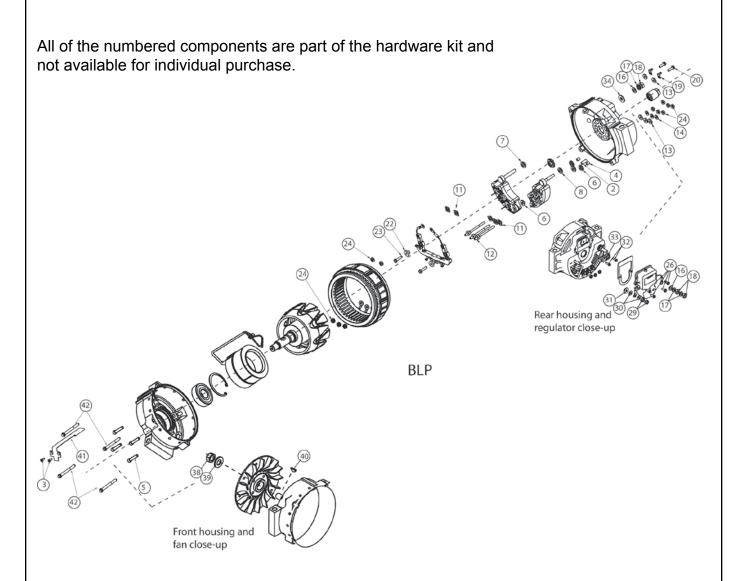

#### Technical Service Bulletin

Source: Leece-Neville Heavy Duty Systems Division - Arcade, NY USA

Date: January 20, 2010

Bulletin No: TSB-3001

Models: All Brushless Padmount (BLP series) alternators

Subject: Hardware service kit K212104260S

## Technical Service Bulletin

Date: January 20, 2010

Bulletin No: TSB-3001

**Note:** All of these components are part of the hardware kit and not available for individual purchase.

| Description             | Qty. | Find No. | Where used                                                                                                  |
|-------------------------|------|----------|-------------------------------------------------------------------------------------------------------------|
| INSULATOR SLEEVE        | 1    | 2        | Black, center AC tap. Insulate AC tap from housing and rectifier.                                           |
| SCREW, #8-32X.5 -FLAT   | 2    | 3        | Attaches external field wire cover to front housing.                                                        |
| INSULATOR SLEEVE        | 2    | 4        | Clear, two outer AC taps. Insulate AC taps from rear housing.                                               |
| SCREW,SH-CAP,1/4X1-1/8  | 4    | 5        | Attaches field coil to front housing.                                                                       |
| WSHR INSL #10 BOLT      | 4    | 6        | 4 used AC taps rear rectifier internal.                                                                     |
| WSHR INSL 5/16.09THX.8  | 1    | 6        | Internal red negative post insulator                                                                        |
| WSHR INSL 5/16.09THX.8  | 1    | 7        | Internal red positive post insulator                                                                        |
| WSHR INSL 1/4 BOLT      | 1    | 8        | Internal negative post insulator                                                                            |
| INSULATOR               | 5    | 11       | 3 internal between lead frame and rectifier. 2 internal at outmost AC taps between rectifier and lead frame |
| AC TAPS                 | 3    | 12       | AC taps                                                                                                     |
| WSHR INSL #10.09THX9/1  | 5    | 13       | Fiber washer insulator on external 3 AC taps and 2 internal on the lead frame                               |
| FLAT WASHER             | 3    | 14       | Flat washer AC tap                                                                                          |
| WSHR FLT .328625-       | 2    | 16       | External positive post flat washer                                                                          |
| WSHR LCK 5/16 MD SPT    | 5    | 17       | Positive & Negative post lock washer                                                                        |
| NUT 5/16-24X9/16X7/32   | 3    | 18       | Positive post nuts                                                                                          |
| NUT,M8                  | 3    | 18       | Positive post nuts                                                                                          |
| RING TERMINAL - 1/4     | 2    | 19       | Male spade turn on terminals                                                                                |
| SCREW, MACH. 10-24X.63  | 2    | 20       | Attaches lead from terminals                                                                                |
| BUSHING                 | 2    | 22       | Internal lead frame turn on leads                                                                           |
| SCREW,MACH-10-24X.63    | 2    | 23       | Used to attached turn on leads to rectifier.                                                                |
| NUT CON LOCK 10-24-1/8  | 11   | 24       | 3 stator to AC taps internal, 6 external AC taps, 2 internal behind regulator attaches AC turn on spades    |
| SCR TPG 10-32X.62 1/4H  | 4    | 26       | 4 Used to mount regulator to rear housing                                                                   |
| NUT CONL 1/4-28 3/16TK  | 2    | 29       | External negative post nuts                                                                                 |
| NUT, M6                 | 2    | 29       | External negative post nuts                                                                                 |
| NUT 5/16-24             | 2    | 29       | External negative post nuts                                                                                 |
| WSHR FLT .266562        | 2    | 30       | External negative post flat washer                                                                          |
| WSHR FLT 5/16           | 2    | 30       | External negative post flat washer 5/16                                                                     |
| WSHR INSL 1/4.09THX3/4  | 1    | 31       | External negative post insulator washer                                                                     |
| WASHER,GPO-1 INSULATING | 1    | 31       | External negative post insulator washer                                                                     |
| WASHER,GPO-1 INSULATING | 1    | 31       | External negative post insulator washer 5/16"                                                               |
| SCREW, TAP #8-32 X 5/8  | 2    | 32       | Attaches black terminal block to rear housing                                                               |
| TERMINAL BLOCK          | 1    | 33       | Internal junction point for regulator and field coil                                                        |

# Technical Service Bulletin

Date: January 20, 2010

Bulletin No: TSB-3001

| Description             | Qty. | Find No. | Where used                                   |
|-------------------------|------|----------|----------------------------------------------|
| WSHR INSL 5/16 BOLT     | 1    | 34       | External positive post insulator             |
| WASHER,GPO-1 INSULATING | 1    | 34       | External positive post insulator             |
| 5/8-18NF-2B PULLEY LCK  | 1    | 38       | Pulley Nut                                   |
| WASHER FLAT             | 1    | 39       | Pulley nut flat washer                       |
| KEY, WOODRUFF #8        | 1    | 40       | Rotor Shaft at Pulley                        |
| COVER, W.SHIELD-BLP     | 1    | 41       | External. Cover to protect field coil wires. |
| THRU-BOLT 1/4-20 2.75L  | 4    | 42       | Through Bolts (External end frames)          |