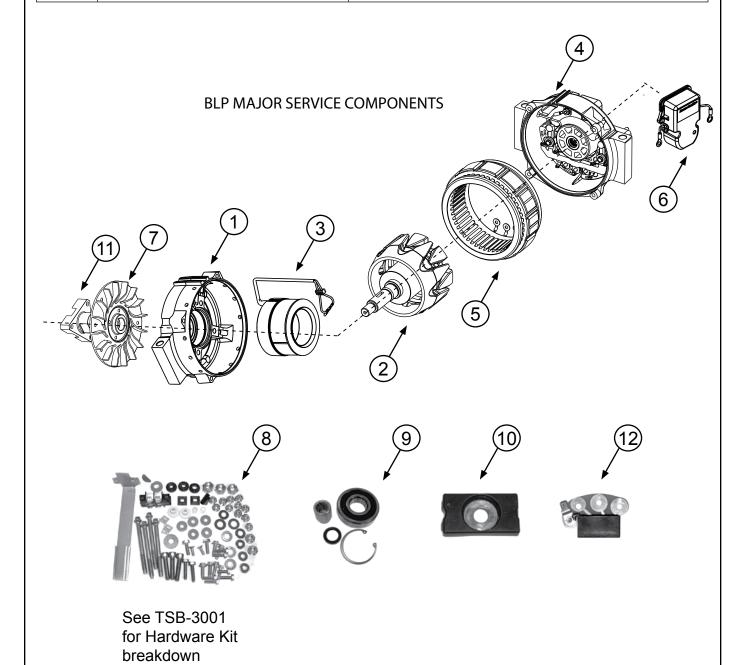

| Group: | BLP                           | Notes:                                        |
|--------|-------------------------------|-----------------------------------------------|
| Form:  | SP1002-DWG                    | Refer to SP1002 -BLP for parts breakdown.     |
| Date:  | April 22, 2010                | Refer to TSB-3001 for hardware kit breakdown. |
| File:  | Alternator Parts List Section |                                               |

#### See page 2 for key descriptions and usage